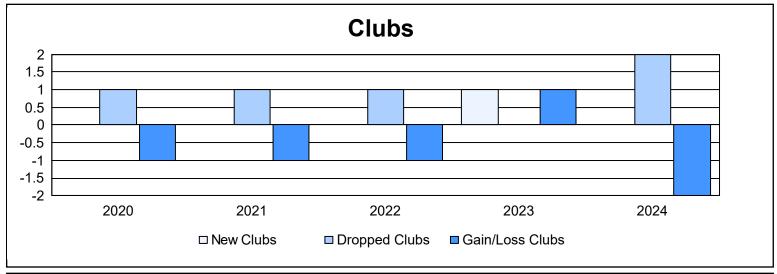

District 26 M6 As of June 2024 Cumulative

| Year      | New<br>Clubs | Dropped<br>Clubs | Gain/<br>Loss<br>Clubs | New<br>Members | Charter<br>Members | Reinstate<br>Members | Transfer<br>Members | Total<br>Member<br>Added | Total<br>Members<br>Dropped | Gain/<br>Loss<br>Members |
|-----------|--------------|------------------|------------------------|----------------|--------------------|----------------------|---------------------|--------------------------|-----------------------------|--------------------------|
| 2019-2020 | 0            | 1                | -1                     | 63             | 0                  | 3                    | 12                  | 78                       | 120                         | -42                      |
| 2020-2021 | 0            | 1                | -1                     | 94             | 0                  | 3                    | 3                   | 100                      | 141                         | -41                      |
| 2021-2022 | 0            | 1                | -1                     | 107            | 0                  | 8                    | 2                   | 117                      | 99                          | 18                       |
| 2022-2023 | 1            | 0                | 1                      | 102            | 23                 | 3                    | 5                   | 133                      | 110                         | 23                       |
| 2023-2024 | 0            | 2                | -2                     | 90             | 3                  | 5                    | 2                   | 100                      | 170                         | -70                      |
| Average   | 0            | 1                | -1                     | 91             | 5                  | 4                    | 5                   | 106                      | 128                         | -22                      |