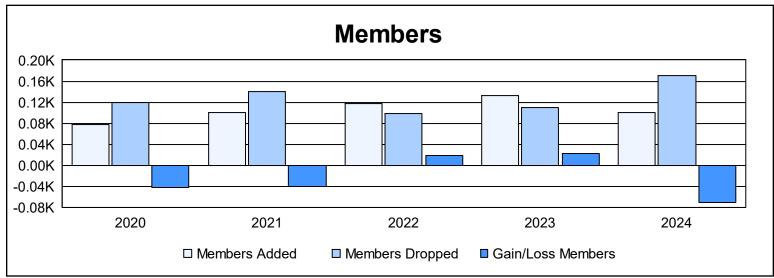

District 26 M6 As of June 2024 Cumulative

| Year      | New<br>Clubs | Dropped<br>Clubs | Gain/<br>Loss<br>Clubs | New<br>Members | Charter<br>Members | Reinstate<br>Members | Transfer<br>Members | Total<br>Member<br>Added | Total<br>Members<br>Dropped | Gain/<br>Loss<br>Members |
|-----------|--------------|------------------|------------------------|----------------|--------------------|----------------------|---------------------|--------------------------|-----------------------------|--------------------------|
| 2019-2020 | 0            | 1                | -1                     | 63             | 0                  | 3                    | 12                  | 78                       | 120                         | -42                      |
| 2020-2021 | 0            | 1                | -1                     | 94             | 0                  | 3                    | 3                   | 100                      | 141                         | -41                      |
| 2021-2022 | 0            | 1                | -1                     | 107            | 0                  | 8                    | 2                   | 117                      | 99                          | 18                       |
| 2022-2023 | 1            | 0                | 1                      | 102            | 23                 | 3                    | 5                   | 133                      | 110                         | 23                       |
| 2023-2024 | 0            | 2                | -2                     | 90             | 3                  | 5                    | 2                   | 100                      | 170                         | -70                      |
| Average   | 0            | 1                | -1                     | 91             | 5                  | 4                    | 5                   | 106                      | 128                         | -22                      |